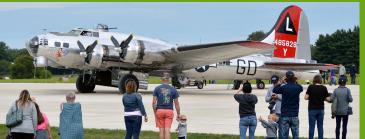

# AIRPORT

The Hillsdale Municipal Airport, with its 5,000 foot runway, hosts commercial air traffic, the annual Fly-In and Exchange Club Breakfast.