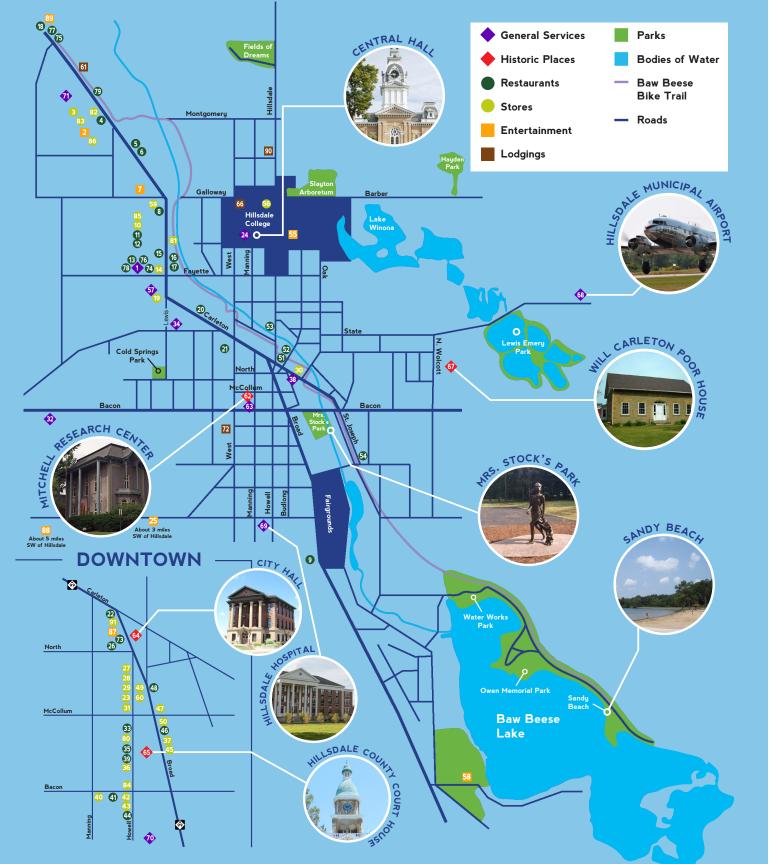

# HISTORIC DOWNTOWN

Established in 1835 and chartered in 1869, the City of Hillsdale remains a hub of business and community. On the National Register of Historic Places, the city is home to the Mitchell Research Center and the Will Carleton Poor House.